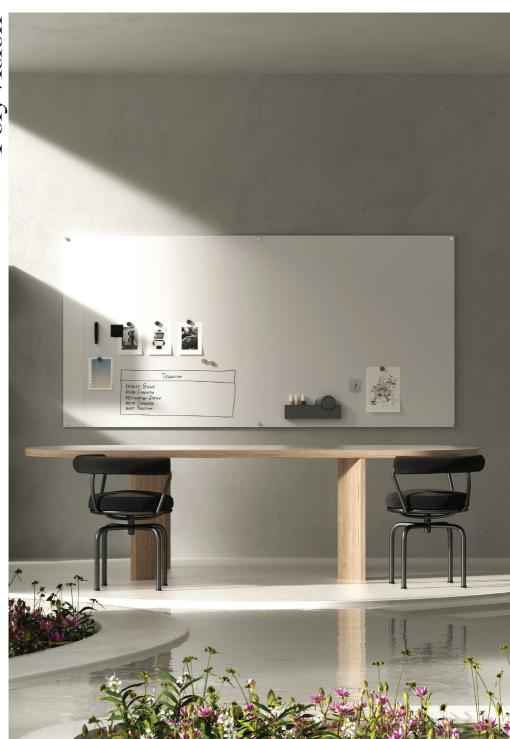

# notch

#### **More Details**

- Made from durable CeramicSteel
- Magnetic
- Can be installed horizontally or vertically; orientation is not predetermined by hardware
- Certified Indoor Advantage<sup>™</sup> Gold
- Class A Flame Spread Rating

#### Includes

- CeramicSteel panel
- Mounting hardware
- Cleaning instructions

With rounded corners and three different sizes. Notch sits nicely side by side or can live well on its hospital schedules, this super-durable and own. This gives you the ability to build your wall to light writing tool can hang anywhere. your liking and set the tone of your space.

From your school announcements to your

| Size HxW  | Weight | Thickness | Depth from Wall to Face |
|-----------|--------|-----------|-------------------------|
| 47" × 47" | 32 lbs | 0.25"     | 0.75"                   |
| 47" x 72" | 50 lbs | 0.25"     | 0.75"                   |
| 47" x 95" | 66 lbs | 0.25"     | 0.75"                   |