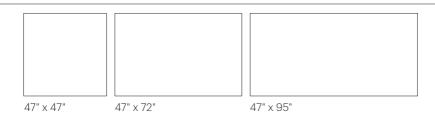

From your school announcements to your

| Size HxW  | Weight | Thickness | Depth from Wall to Face |
|-----------|--------|-----------|-------------------------|
| 47" × 47" | 32 lbs | 0.25"     | 0.75"                   |
| 47" x 72" | 50 lbs | 0.25"     | 0.75"                   |
| 47" x 95" | 66 lbs | 0.25"     | 0.75"                   |

<sup>\*</sup>sizes are nominal

CeramicSteel Colors & Finishes (p. 52)