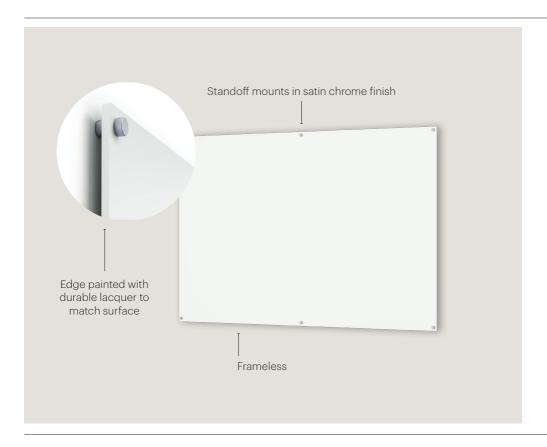

#### **More Details**

- Made from durable CeramicSteel
- Magnetic
- Can be installed horizontally or vertically; orientation is not predetermined by hardware
- Certified Indoor Advantage<sup>™</sup> Gold
- Class A Flame Spread Rating

#### Includes

- CeramicSteel panel
- Mounting hardware
- Cleaning instructions

With rounded corners and three different sizes. Notch sits nicely side by side or can live well on its hospital schedules, this super-durable and own. This gives you the ability to build your wall to light writing tool can hang anywhere. your liking and set the tone of your space.